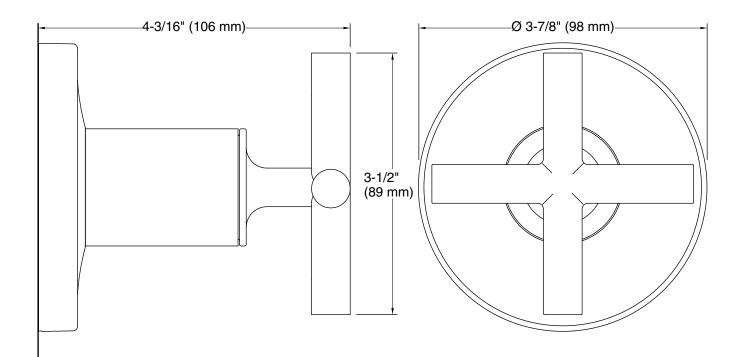

joint installation technology ensures consistent trim appearance, regardless of variability in valve rough-in.

#### **Recommended Products/Accessories**

K-728-K 3/4" Two- or Three-Way Transfer Valve K-737-K 3/4" Two- or Three-Way Diverter Valve K-23723 Faucet cleaner



## ADA

#### **Codes/Standards**

ASME A112.18.1/CSA B125.1 ADA ICC/ANSI A117.1

#### **KOHLER®** Faucet Lifetime Limited Warranty

See website for detailed warranty information.

#### Available Colors/Finishes

Color tiles intended for reference only.

#### **Color Code Description**

- CP Polished Chrome SN Vibrant® Polished Nickel
  - ΒN Vibrant® Brushed Nickel
- BV
  - BL Matte Black
  - Vibrant® Brushed Moderne 2MB Brass

Vibrant® Brushed Bronze

# KOHLER. Faucets

Purist® Transfer Or Diverter Valve Trim K-T14491-3



#### **Technical Information**

All product dimensions are nominal.

#### Notes

Install this product according to the installation instructions.

ADA compliant when installed to the specific requirements of these regulations.